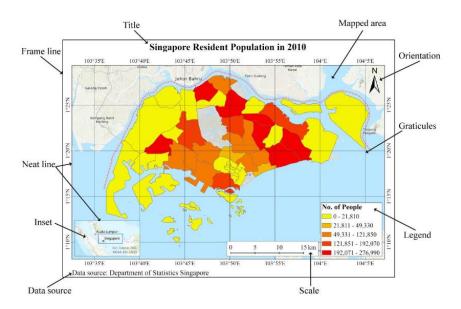

### Part I: Field Calculation and Choropleth Mapping

Please follow the document of Exercise 1 and Exercise 2 and answer the following questions.

Q-1 Continuing from the steps above, please design a professional (with appropriate and necessary map elements) and aesthetically pleasing choropleth map. Export the map to a Tiff file (300 dpi) and insert the map into your Word document (3 marks). In addition, please identify the subzone with the lowest population density and provide its name and value (1 mark).

In the lecture, I instructed to use the link below for the assignment. A relevant map example that can be considered good has been provided and a video regarding how to create this map is available. Please DO check these StoryMap links provided on the lecture slides.

#### • Common issues include:

- Without a scalebar or legend; this can be considered as a low-quality map directly, meaning that the student did not even pay attention to the most basic elements.
- Without a neat line (frame line is optional)
- o The title is too small and not in the same line
- Without a comma (thousand separator) being placed every third digit to the left of the decimal point (for numbers with 7 or more digits (e.g., 1,000,000)).
- o Lacks Year information (2010)
- o The legend values and the legend colour ramp are too separated
- There should be no decimal places in the legend values, as it is about population, we should not have e.g., 1.5 people.
- Without a proper legend description/name (e.g., Population Density (per sq km))

- o The map is unbalanced (please refer to the lecture slides),
  - The main content (main layer) is small and the items (e.g., legend, scale bar, north arrow) are too large
  - The focal element is not placed near the visual (optical) center which is a little above the map's geometric center (please refer to the lecture slides)
- The position of the legend or other items is problematic (e.g., north arrow or legend being partially placed out of the neat line or frame line)
- o ...
- Converting the values on the legend to ordinal date is ok, e.g., very low density, low density, medium density, high density, very high density