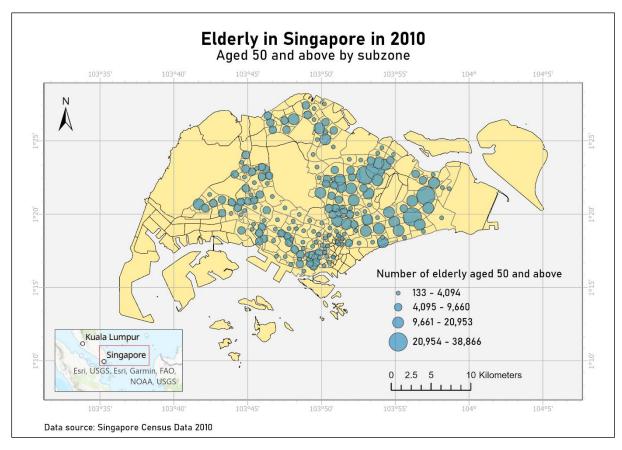

Q-2 Please design a **Graduated Symbol map** based on the Subzone\_2010\_Joined layer with appropriate and necessary map elements. This map should reflect the populations of elderly people (**aged 50 and above**) for different subzones in Singapore. Export the map from the layout view to a Tiff file (300 dpi) and insert the map into your Word document (3 marks). In addition, please identify the subzone with the highest number of elderly people and state its name and value (1 mark).

Note that the demographic information is included in the attribute table. For example, the field a2024 refers to the number of people whose ages are between 20 and 24.

- See Q1 for the common issues, additional issues for this question include:
  - Without a proper legend description/name (e.g., Population aged 50 and above)
  - Too much circle overlap and thus cannot see the subzones below the circles (unless transparency is applied)
  - o Too much circle overlap in the inset (if there is an inset)
  - o The subzone layer is lacking or the subzones cannot be seen
  - The circle sizes are too similar to differentiate.
  - o ...
- The map must be a graduate symbol map, it is wrong if a choropleth map or other non-graduated symbol map was submitted
  - However, a proportional symbol map is acceptable, which is a variation of the graduated symbol map, please refer to the lecture slides.

## (1) TAMPINES EAST, 38,866

Please send your inquiries on the marking to your respective TA who assist with the marking as shown in the table below within 7 days from today. Please Cc me.

- Ng Diane Tan Ting diane.ngtt@u.nus.edu
- Xu Dong xu.dong@u.nus.edu
- Han Baoyan <u>baoyanhan@u.nus.edu</u>