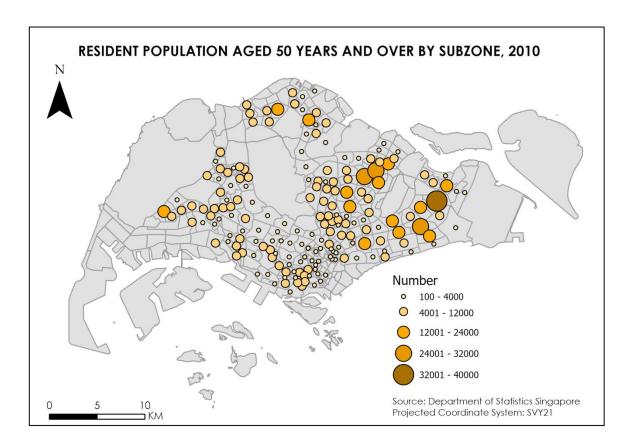

Q-2 Please design a **Graduated Symbol map** based on the Subzone\_2010\_Joined layer with appropriate and necessary map elements. This map should reflect the populations of elderly people (**aged 50 and above**) for different subzones in Singapore. Export the map from the layout view to a Tiff file (300 dpi) and insert the map into your Word document (3 marks). In addition, please identify the subzone with the highest number of elderly people and state its name and value (1 mark).

Note that the demographic information is included in the attribute table. For example, the field a2024 refers to the number of people whose ages are between 20 and 24.

- See Q1 for the common issues, additional issues for this question include:
  - Without a proper legend description/name (e.g., Population aged 50 and above)
  - Too much circle overlap and thus cannot see the subzones below the circles (unless transparency is applied)
  - o Too much circle overlap in the inset (if there is an inset)
  - o The subzone layer is lacking or the subzones cannot be seen
  - The circle sizes are too similar to differentiate.
  - o ...
- The map must be a graduate symbol map, it is wrong if a choropleth map or other non-graduated symbol map was submitted
  - However, a proportional symbol map is acceptable, which is a variation of the graduated symbol map, please refer to the lecture slides.

## (1) TAMPINES EAST, 38,866

Please send your inquiries on the marking to your respective TA who assist with the marking as shown in the table below within 7 days from today. Please Cc me.

- Ng Diane Tan Ting diane.ngtt@u.nus.edu
- Xu Dong xu.dong@u.nus.edu
- Han Baoyan <u>baoyanhan@u.nus.edu</u>