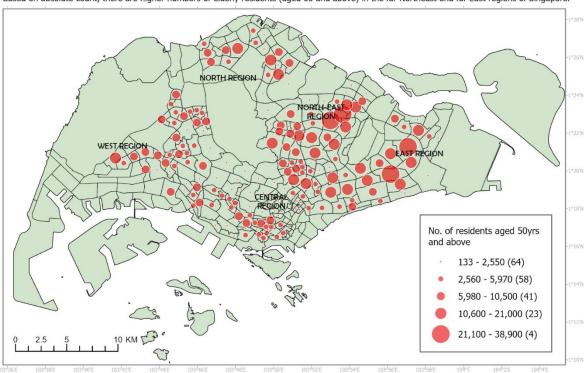

# Distribution of Elderly Population by Subzone in 2010

Based on absolute count, there are higher numbers of elderly residents (aged 50 and above) in the far Northeast and far East regions of Singapore.

## (1) TAMPINES EAST, 38,866

Please send your inquiries on the marking to your respective TA who assist with the marking as shown in the table below within 7 days from today. Please Cc me.

- Ng Diane Tan Ting diane.ngtt@u.nus.edu
- Xu Dong xu.dong@u.nus.edu
- Han Baoyan <u>baoyanhan@u.nus.edu</u>