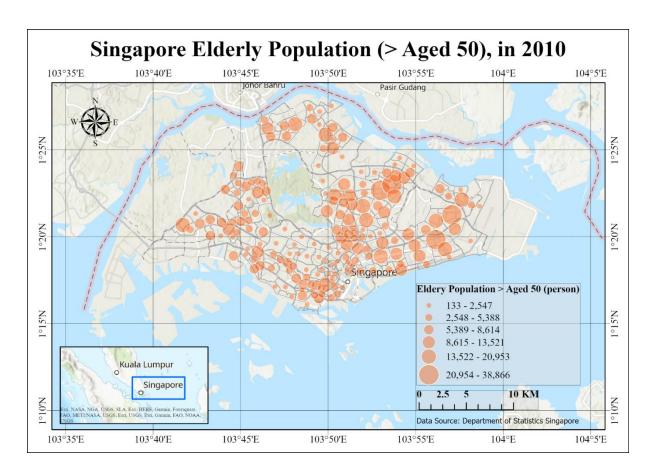

Q-2 Please design a **Graduated Symbol map** based on the Subzone\_2010\_Joined layer with appropriate and necessary map elements. This map should reflect the populations of elderly people (**aged 50 and above**) for different subzones in Singapore. Export the map from the layout view to a Tiff file (300 dpi) and insert the map into your Word document (3 marks). In addition, please identify the subzone with the highest number of elderly people and state its name and value (1 mark).

Note that the demographic information is included in the attribute table. For example, the field a2024 refers to the number of people whose ages are between 20 and 24.

- See Q1 for the common issues, additional issues for this question include:
  - Without a proper legend description/name (e.g., Population aged 50 and above)
  - Too much circle overlap and thus cannot see the subzones below the circles (unless transparency is applied)
  - o Too much circle overlap in the inset (if there is an inset)
  - o The subzone layer is lacking or the subzones cannot be seen
  - The circle sizes are too similar to differentiate.
  - o ...
- The map must be a graduate symbol map, it is wrong if a choropleth map or other non-graduated symbol map was submitted
  - However, a proportional symbol map is acceptable, which is a variation of the graduated symbol map, please refer to the lecture slides.

Source: Contains information from Resident Population by Subzone Area, 2010, accessed on 6 Sep 2021 from data.gov.sg which is available under the terms of the Singapore Open Data License version 1.0.

The one above is good but better to slightly enlarge the title.

The one above is good but better to use thousand separators for the values and add some transparency to the circles.

## (1) TAMPINES EAST, 38,866

Please send your inquiries on the marking to your respective TA who assist with the marking as shown in the table below within 7 days from today. Please Cc me.

- Ng Diane Tan Ting diane.ngtt@u.nus.edu
- Xu Dong xu.dong@u.nus.edu
- Han Baoyan <u>baoyanhan@u.nus.edu</u>