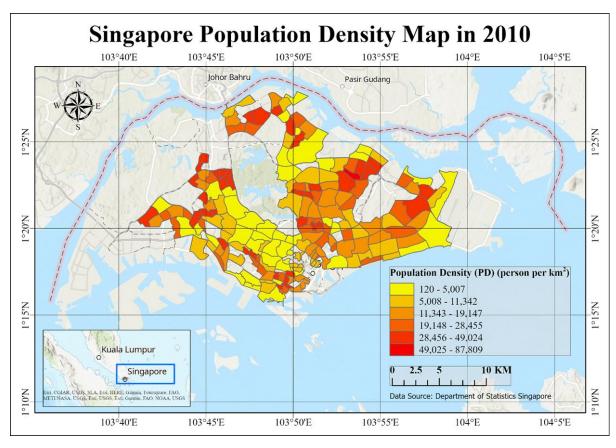

### Part I: Field Calculation and Choropleth Mapping

Please follow the document of Exercise 1 and Exercise 2 and answer the following questions.

Q-1 Continuing from the steps above, please design a professional (with appropriate and necessary map elements) and aesthetically pleasing choropleth map. Export the map to a Tiff file (300 dpi) and insert the map into your Word document (3 marks). In addition, please identify the subzone with the lowest population density and provide its name and value (1 mark).

#### • Common issues include:

- Without a scalebar or legend; this can be considered as a low-quality map directly, meaning that the student did not even pay attention to the most basic elements.
- Without a neat line (frame line is optional)
- o The title is too small and not in the same line
- Without a comma (thousand separator) being placed every third digit to the left of the decimal point (for numbers with 7 or more digits (e.g., 1,000,000)).
- o Lacks Year information (2010)
- o The legend values and the legend colour ramp are too separated
- There should be no decimal places in the legend values, as it is about population, we should not have e.g., 1.5 people.
- Without a proper legend description/name (e.g., Population Density (per sq km))

- o The map is unbalanced (please refer to the lecture slides),
  - The main content (main layer) is small and the items (e.g., legend, scale bar, north arrow) are too large
  - The focal element is not placed near the visual (optical) center which is a little above the map's geometric center (please refer to the lecture slides)
- The position of the legend or other items is problematic (e.g., north arrow or legend being partially placed out of the neat line or frame line)
- o ...
- Converting the values on the legend to ordinal date is ok, e.g., very low density, low density, medium density, high density, very high density

The one above is generally good, but the number of people should be converted to integers.

The one above is good but better to use thousand separators for the values.

LOWER SELETAR, 120 people per square kilometer (The value should be an integer as we should not have e.g., 1.5 people, and the unit is necessary).