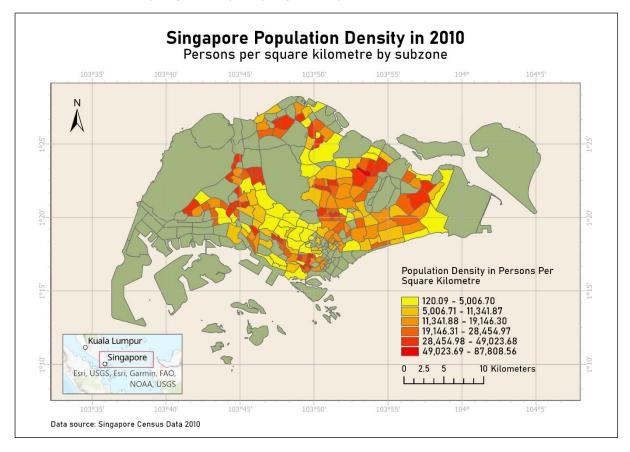

### Part I: Field Calculation and Choropleth Mapping

Please follow the document of Exercise 1 and Exercise 2 and answer the following questions.

Q-1 Continuing from the steps above, please design a professional (with appropriate and necessary map elements) and aesthetically pleasing choropleth map. Export the map to a Tiff file (300 dpi) and insert the map into your Word document (3 marks). In addition, please identify the subzone with the lowest population density and provide its name and value (1 mark).

#### • Common issues include:

- Without a scalebar or legend; this can be considered as a low-quality map directly, meaning that the student did not even pay attention to the most basic elements.
- Without a neat line (frame line is optional)
- o The title is too small and not in the same line
- Without a comma (thousand separator) being placed every third digit to the left of the decimal point (for numbers with 7 or more digits (e.g., 1,000,000)).
- o Lacks Year information (2010)
- o The legend values and the legend colour ramp are too separated
- There should be no decimal places in the legend values, as it is about population, we should not have e.g., 1.5 people.
- Without a proper legend description/name (e.g., Population Density (per sq km))

- o The map is unbalanced (please refer to the lecture slides),
  - The main content (main layer) is small and the items (e.g., legend, scale bar, north arrow) are too large
  - The focal element is not placed near the visual (optical) center which is a little above the map's geometric center (please refer to the lecture slides)
- The position of the legend or other items is problematic (e.g., north arrow or legend being partially placed out of the neat line or frame line)
- o ...
- Converting the values on the legend to ordinal date is ok, e.g., very low density, low density, medium density, high density, very high density

The one above is generally good, but the number of people should be converted to integers.

The one above is good but better to use thousand separators for the values.

LOWER SELETAR, 120 people per square kilometer (The value should be an integer as we should not have e.g., 1.5 people, and the unit is necessary).