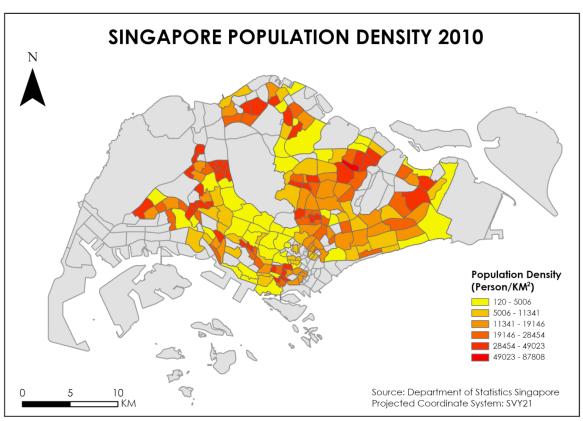

### Part I: Field Calculation and Choropleth Mapping

Please follow the document of Exercise 1 and Exercise 2 and answer the following questions.

Q-1 Continuing from the steps above, please design a professional (with appropriate and necessary map elements) and aesthetically pleasing choropleth map. Export the map to a Tiff file (300 dpi) and insert the map into your Word document (3 marks). In addition, please identify the subzone with the lowest population density and provide its name and value (1 mark).

#### • Common issues include:

- Without a scalebar or legend; this can be considered as a low-quality map directly, meaning that the student did not even pay attention to the most basic elements.
- Without a neat line (frame line is optional)
- o The title is too small and not in the same line
- Without a comma (thousand separator) being placed every third digit to the left of the decimal point (for numbers with 7 or more digits (e.g., 1,000,000)).
- o Lacks Year information (2010)
- o The legend values and the legend colour ramp are too separated
- There should be no decimal places in the legend values, as it is about population, we should not have e.g., 1.5 people.
- Without a proper legend description/name (e.g., Population Density (per sq km))

- o The map is unbalanced (please refer to the lecture slides),
  - The main content (main layer) is small and the items (e.g., legend, scale bar, north arrow) are too large
  - The focal element is not placed near the visual (optical) center which is a little above the map's geometric center (please refer to the lecture slides)
- The position of the legend or other items is problematic (e.g., north arrow or legend being partially placed out of the neat line or frame line)
- o ...
- Converting the values on the legend to ordinal date is ok, e.g., very low density, low density, medium density, high density, very high density

The one above is generally good, but the number of people should be converted to integers.

The one above is good but better to use thousand separators for the values.

LOWER SELETAR, 120 people per square kilometer (The value should be an integer as we should not have e.g., 1.5 people, and the unit is necessary).